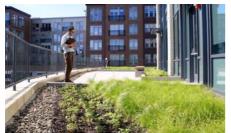

## Office Building, Somerville, MA

The rooftop offers spectacular views of the Mystic River.

rate garden areas have been realised and planted with different grasses and perennials giving the terraces a special charm and a light and breezy ambience. Built-on-site seatwalls capped with floating cedar slats create natural gathering spaces on the roof, and integrated lighting provides an inviting ambience day or night.

The continuous layer of Floradrain® FD 40-E ensures a safe drainage of excess water under the elements to the roof drains.

The seatwalls capped with cedar slats are a perfect place for spontaneous meetings on roof