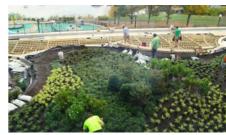

rate garden areas have been realised and planted with different grasses and perennials giving the terraces a special charm and a light and breezy ambience. Built-on-site seatwalls capped with floating cedar slats create natural gathering spaces on the roof, and integrated lighting provides an inviting ambience day or night.