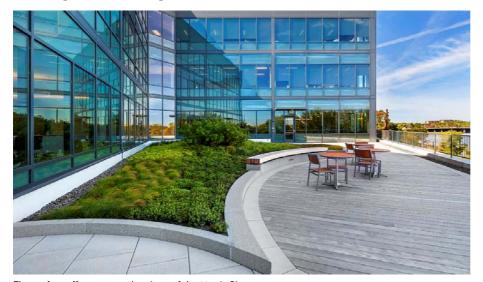

## Office Building, Somerville, MA

The rooftop offers spectacular views of the Mystic River.

rate garden areas have been realised and planted with different grasses and perennials giving the terraces a special charm and a light and breezy ambience. Built-on-site seatwalls capped with floating cedar slats create natural gathering spaces on the roof, and integrated lighting provides an inviting ambience day or night.

The continuous layer of Floradrain® FD 40-E ensures a safe drainage of excess water under the elements to the roof drains.

The seatwalls capped with cedar slats are a perfect place for spontaneous meetings on roof