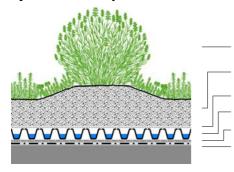

#### System Build-up

Plant layer

Growing media Zincoblend I

Filter Sheet SF

Floradrain® FD 40-E

Protection Mat SSM 45

Roof construction with root resistant waterproofing

Floradrain® FD 40-E is the core element of the vegetated areas providing the plants with an optimal water-/air balance.