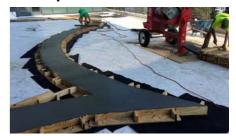

#### **Development**

Floradrain® FD 40-E was used as a permanent formwork for the curb and seatwalls.